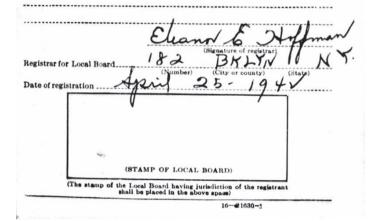

**1940** Census **2101** Westbury Court, Brooklyn, NY Ruth Rothberg 47 Paul Rothberg 48 Executive, Paper Box Factory

**April 25, 1942** WWII Draft Card 1035 Washington Ave., Brooklyn Plaza Paper 5-25 48<sup>th</sup> Avenue